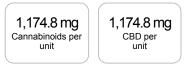

## Sample

Cannabinoids LOQ weight(%) mg/g mg/unit D9-THC 10 PPM N/D N/D N/D THCA 10 PPM N/D N/D N/D CBD 10 PPM 4.144% 41.438 1,174.8 CBDA 20 PPM N/D N/D N/D CBDV 20 PPM N/D N/D N/D CBC 10 PPM N/D N/D N/D CBN 10 PPM N/D N/D N/D 10 PPM CBG N/D N/D N/D CBGA 20 PPM N/D N/D N/D D8-THC 10 PPM N/D N/D N/D THCV 10 PPM N/D N/D N/D TOTAL D9-THC N/D N/D N/D TOTAL CBD\* 4.144% 41.438 1,174.8 TOTAL CANNABINOIDS 4.144% 41.438 1.174.8