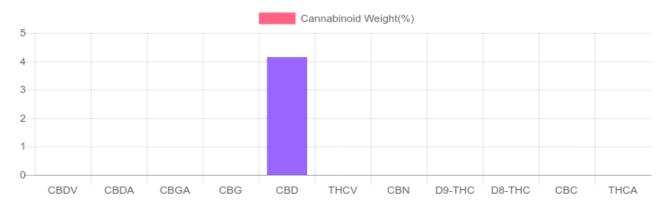

## Sample

Cannabinoids LOQ weight(%) mg/g mg/unit D9-THC 10 PPM N/D N/D N/D THCA 10 PPM N/D N/D N/D CBD 10 PPM 4.144% 41.438 1,174.8 CBDA 20 PPM N/D N/D N/D CBDV 20 PPM N/D N/D N/D CBC 10 PPM N/D N/D N/D CBN 10 PPM N/D N/D N/D 10 PPM CBG N/D N/D N/D CBGA 20 PPM N/D N/D N/D D8-THC 10 PPM N/D N/D N/D THCV 10 PPM N/D N/D N/D TOTAL D9-THC N/D N/D N/D TOTAL CBD\* 4.144% 41.438 1,174.8 TOTAL CANNABINOIDS 4.144% 41.438 1.174.8