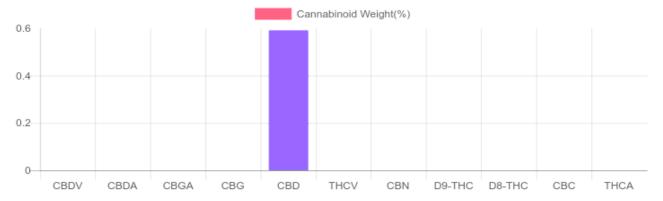

## Sample

N/D D9-THC 0.591% Total CBD

354.6 mg Cannabinoids per unit 354.6 mg CBD per unit

1 unit = 60 ml per unit x density (1) x Cannabinoid concentration

## **Cannabinoids Test**

SHIMADZU INTEGRATED UPLC-PDA

| GSL SOP 400        | PREPARED: 08/21/2020 18:19:18 |           | UPLOADED: 08/24/2020 12:25:27 |         |
|--------------------|-------------------------------|-----------|-------------------------------|---------|
| Cannabinoids       | LOQ                           | weight(%) | mg/g                          | mg/unit |
| D9-THC             | 10 PPM                        | N/D       | N/D                           | N/D     |
| THCA               | 10 PPM                        | N/D       | N/D                           | N/D     |
| CBD                | 10 PPM                        | 0.591%    | 5.910                         | 354.6   |
| CBDA               | 20 PPM                        | N/D       | N/D                           | N/D     |
| CBDV               | 20 PPM                        | N/D       | N/D                           | N/D     |
| CBC                | 10 PPM                        | N/D       | N/D                           | N/D     |
| CBN                | 10 PPM                        | N/D       | N/D                           | N/D     |
| CBG                | 10 PPM                        | N/D       | N/D                           | N/D     |
| CBGA               | 20 PPM                        | N/D       | N/D                           | N/D     |
| D8-THC             | 10 PPM                        | N/D       | N/D                           | N/D     |
| THCV               | 10 PPM                        | N/D       | N/D                           | N/D     |
| TOTAL D9-THC       |                               | N/D       | N/D                           | N/D     |
| TOTAL CBD*         |                               | 0.591%    | 5.910                         | 354.6   |
| TOTAL CANNABINOIDS |                               | 0.591%    | 5.910                         | 354.6   |

Reporting Limit 10 ppm
\*Total CBD = CBD + CBDA x 0.877

N/D - Not Detected, B/LOQ - Below Limit of Quantification

Dr. Andrew Hall, Ph.D., Chief Scientific Officer

Ben Witten, MS, MT., Lab Director

Green Scientific Labs info@greenscientificlabs.com 1-833 TEST CBD