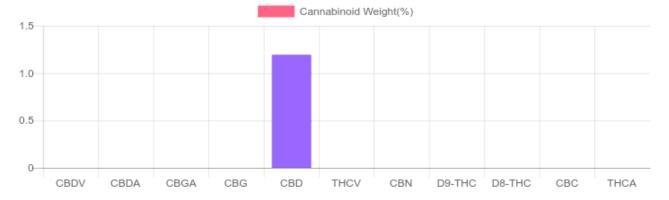

## Sample

N/D D9-THC 1.194% Total CBD

338.4 mg Cannabinoids per unit

338.4 mg CBD per unit

1 unit = 30 grams per unit x Cannabinoid concentration

## **Cannabinoids Test**

SHIMADZU INTEGRATED UPLC-PDA

| GSL SOP 400        | PREPARED: 08/12/2020 15:31:41 |           | UPLOADED: 08/13/2020 13:39:56 |         |
|--------------------|-------------------------------|-----------|-------------------------------|---------|
| Cannabinoids       | LOQ                           | weight(%) | mg/g                          | mg/unit |
| D9-THC             | 10 PPM                        | N/D       | N/D                           | N/D     |
| THCA               | 10 PPM                        | N/D       | N/D                           | N/D     |
| CBD                | 10 PPM                        | 1.194%    | 11.937                        | 338.4   |
| CBDA               | 20 PPM                        | N/D       | N/D                           | N/D     |
| CBDV               | 20 PPM                        | N/D       | N/D                           | N/D     |
| CBC                | 10 PPM                        | N/D       | N/D                           | N/D     |
| CBN                | 10 PPM                        | N/D       | N/D                           | N/D     |
| CBG                | 10 PPM                        | N/D       | N/D                           | N/D     |
| CBGA               | 20 PPM                        | N/D       | N/D                           | N/D     |
| D8-THC             | 10 PPM                        | N/D       | N/D                           | N/D     |
| THCV               | 10 PPM                        | N/D       | N/D                           | N/D     |
| TOTAL D9-THC       |                               | N/D       | N/D                           | N/D     |
| TOTAL CBD*         |                               | 1.194%    | 11.937                        | 338.4   |
| TOTAL CANNABINOIDS |                               | 1.194%    | 11.937                        | 338.4   |