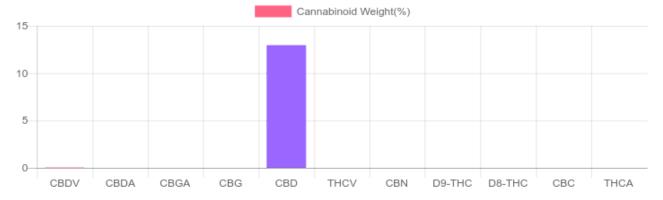

## Sample

N/D D9-THC 12.955% Total CBD

3,682.4 mg Cannabinoids per unit 3,672.7 mg CBD per unit

1 unit = 30 grams per unit x Cannabinoid concentration

## **Cannabinoids Test**

SHIMADZU INTEGRATED UPLC-PDA

GSL SOP 400 PREPARED: 08/12/2020 15:31:41 UPLOADED: 08/13/2020 13:39:56

| Cannabinoids       | LOQ    | weight(%) | mg/g    | mg/unit |
|--------------------|--------|-----------|---------|---------|
| D9-THC             | 10 PPM | N/D       | N/D     | N/D     |
| THCA               | 10 PPM | N/D       | N/D     | N/D     |
| CBD                | 10 PPM | 12.955%   | 129.550 | 3,672.7 |
| CBDA               | 20 PPM | N/D       | N/D     | N/D     |
| CBDV               | 20 PPM | 0.034%    | 0.343   | 9.7     |
| CBC                | 10 PPM | N/D       | N/D     | N/D     |
| CBN                | 10 PPM | N/D       | N/D     | N/D     |
| CBG                | 10 PPM | N/D       | N/D     | N/D     |
| CBGA               | 20 PPM | N/D       | N/D     | N/D     |
| D8-THC             | 10 PPM | N/D       | N/D     | N/D     |
| THCV               | 10 PPM | N/D       | N/D     | N/D     |
| TOTAL D9-THC       |        | N/D       | N/D     | N/D     |
| TOTAL CBD*         |        | 12.955%   | 129.550 | 3,672.7 |
| TOTAL CANNABINOIDS |        | 12.989%   | 129.893 | 3,682.4 |

Reporting Limit 10 ppm \*Total CBD = CBD + CBDA x 0.877

N/D - Not Detected, B/LOQ - Below Limit of Quantification

Dr. Andrew Hall, Ph.D., Chief Scientific Officer

Ben Witten, MS, MT., Lab Director

Green Scientific Labs info@greenscientificlabs.com 1-833 TEST CBD