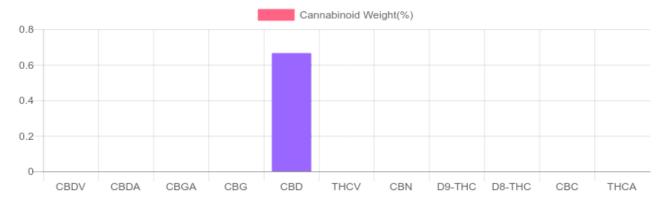

## Sample

N/D D9-THC 0.666% Total CBD

799.1 mg Cannabinoids per unit

799.1 mg CBD per unit

1 unit = 120 ml per unit x density (1) x Cannabinoid concentration

## **Cannabinoids Test**

SHIMADZU INTEGRATED UPLC-PDA

GSL SOP 400 PREPARED: 09/02/2020 18:57:54 UPLOADED: 09/03/2020 09:28:49

| Cannabinoids       | LOQ    | weight(%) | mg/g  | mg/unit |
|--------------------|--------|-----------|-------|---------|
| D9-THC             | 10 PPM | N/D       | N/D   | N/D     |
| THCA               | 10 PPM | N/D       | N/D   | N/D     |
| CBD                | 10 PPM | 0.666%    | 6.659 | 799.1   |
| CBDA               | 20 PPM | N/D       | N/D   | N/D     |
| CBDV               | 20 PPM | N/D       | N/D   | N/D     |
| CBC                | 10 PPM | N/D       | N/D   | N/D     |
| CBN                | 10 PPM | N/D       | N/D   | N/D     |
| CBG                | 10 PPM | N/D       | N/D   | N/D     |
| CBGA               | 20 PPM | N/D       | N/D   | N/D     |
| D8-THC             | 10 PPM | N/D       | N/D   | N/D     |
| THCV               | 10 PPM | N/D       | N/D   | N/D     |
| TOTAL D9-THC       |        | N/D       | N/D   | N/D     |
| TOTAL CBD*         |        | 0.666%    | 6.659 | 799.1   |
| TOTAL CANNABINOIDS |        | 0.666%    | 6.659 | 799.1   |

Reporting Limit 10 ppm

\*Total CBD = CBD + CBDA x 0.877

N/D - Not Detected, B/LOQ - Below Limit of Quantification

Dr. Andrew Hall, Ph.D., Chief Scientific Officer

Ben Witten, MS, MT., Lab Director

**Green Scientific Labs** info@greenscientificlabs.com 1-833 TEST CBD