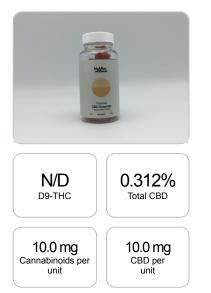

## **Cannabinoids Test**

SHIMADZU INTEGRATED UPLC-PDA GSL SOP 400

| Cannabinoids       | LOQ    | weight(%) | mg/g  | mg/unit |
|--------------------|--------|-----------|-------|---------|
| D9-THC             | 10 PPM | N/D       | N/D   | N/D     |
| THCA               | 10 PPM | N/D       | N/D   | N/D     |
| CBD                | 10 PPM | 0.312%    | 3.120 | 10.0    |
| CBDA               | 20 PPM | N/D       | N/D   | N/D     |
| CBDV               | 20 PPM | N/D       | N/D   | N/D     |
| CBC                | 10 PPM | N/D       | N/D   | N/D     |
| CBN                | 10 PPM | N/D       | N/D   | N/D     |
| CBG                | 10 PPM | N/D       | N/D   | N/D     |
| CBGA               | 20 PPM | N/D       | N/D   | N/D     |
| D8-THC             | 10 PPM | N/D       | N/D   | N/D     |
| THCV               | 10 PPM | N/D       | N/D   | N/D     |
| TOTAL D9-THC       |        | N/D       | N/D   | N/D     |
| TOTAL CBD*         |        | 0.312%    | 3.120 | 10.0    |
| TOTAL CANNABINOIDS |        | 0.312%    | 3.120 | 10.0    |

1 unit = 3.22 grams per unit x Cannabinoid concentration

Reporting Limit 10 ppm \*Total CBD = CBD + CBDA x 0.877 N/D - Not Detected, B/LOQ - Below Limit of Quantification

Dr. Andrew Hall, Ph.D., Chief Scientific Officer