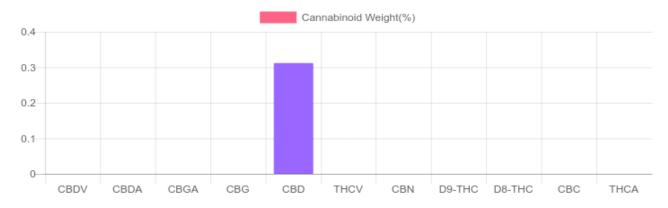

## **Cannabinoids Test**

SHIMADZU INTEGRATED UPLC-PDA GSL SOP 400

| Cannabinoids       | LOQ    | weight(%) | mg/g  | mg/unit |
|--------------------|--------|-----------|-------|---------|
| D9-THC             | 10 PPM | N/D       | N/D   | N/D     |
| THCA               | 10 PPM | N/D       | N/D   | N/D     |
| CBD                | 10 PPM | 0.312%    | 3.120 | 10.0    |
| CBDA               | 20 PPM | N/D       | N/D   | N/D     |
| CBDV               | 20 PPM | N/D       | N/D   | N/D     |
| CBC                | 10 PPM | N/D       | N/D   | N/D     |
| CBN                | 10 PPM | N/D       | N/D   | N/D     |
| CBG                | 10 PPM | N/D       | N/D   | N/D     |
| CBGA               | 20 PPM | N/D       | N/D   | N/D     |
| D8-THC             | 10 PPM | N/D       | N/D   | N/D     |
| THCV               | 10 PPM | N/D       | N/D   | N/D     |
| TOTAL D9-THC       |        | N/D       | N/D   | N/D     |
| TOTAL CBD*         |        | 0.312%    | 3.120 | 10.0    |
| TOTAL CANNABINOIDS |        | 0.312%    | 3.120 | 10.0    |

1 unit = 3.22 grams per unit x Cannabinoid concentration

Reporting Limit 10 ppm \*Total CBD = CBD + CBDA x 0.877 N/D - Not Detected, B/LOQ - Below Limit of Quantification

Dr. Andrew Hall, Ph.D., Chief Scientific Officer