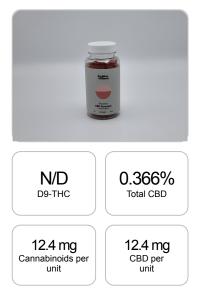

## CERTIFICATE OF ANALYSIS ISO/IEC 17025:2017 ACCREDITATION #103104

Order #: 74422 Order Name: Highline Wellness Premium CBD Gut Health Gummies + Debloat Blend Batch#: N00528 Received: 03/24/2021 Completed: 03/25/2021

## **Cannabinoids Test**

SHIMADZU INTEGRATED UPLC-PDA GSL SOP 400

| Cannabinoids       | LOQ    | weight(%) | mg/g  | mg/unit |  |
|--------------------|--------|-----------|-------|---------|--|
| D9-THC             | 10 PPM | N/D       | N/D   | N/D     |  |
| THCA               | 10 PPM | N/D       | N/D   | N/D     |  |
| CBD                | 10 PPM | 0.366%    | 3.659 | 12.4    |  |
| CBDA               | 20 PPM | N/D       | N/D   | N/D     |  |
| CBDV               | 20 PPM | N/D       | N/D   | N/D     |  |
| CBC                | 10 PPM | N/D       | N/D   | N/D     |  |
| CBN                | 10 PPM | N/D       | N/D   | N/D     |  |
| CBG                | 10 PPM | N/D       | N/D   | N/D     |  |
| CBGA               | 20 PPM | N/D       | N/D   | N/D     |  |
| D8-THC             | 10 PPM | N/D       | N/D   | N/D     |  |
| THCV               | 10 PPM | N/D       | N/D   | N/D     |  |
| TOTAL D9-THC       |        | N/D       | N/D   | N/D     |  |
| TOTAL CBD*         |        | 0.366%    | 3.659 | 12.4    |  |
| TOTAL CANNABINOIDS |        | 0.366%    | 3.659 | 12.4    |  |

1 unit = 3.4 grams per unit x Cannabinoid concentration

Reporting Limit 10 ppm \*Total CBD = CBD + CBDA x 0.877 N/D - Not Detected, B/LOQ - Below Limit of Quantification

Dr. Andrew Hall, Ph.D., Chief Scientific Officer