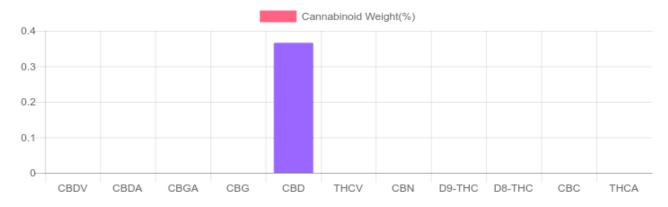

## **Cannabinoids Test**

SHIMADZU INTEGRATED UPLC-PDA GSL SOP 400

| Cannabinoids       | LOQ    | weight(%) | mg/g  | mg/unit |  |
|--------------------|--------|-----------|-------|---------|--|
| D9-THC             | 10 PPM | N/D       | N/D   | N/D     |  |
| THCA               | 10 PPM | N/D       | N/D   | N/D     |  |
| CBD                | 10 PPM | 0.366%    | 3.659 | 12.4    |  |
| CBDA               | 20 PPM | N/D       | N/D   | N/D     |  |
| CBDV               | 20 PPM | N/D       | N/D   | N/D     |  |
| CBC                | 10 PPM | N/D       | N/D   | N/D     |  |
| CBN                | 10 PPM | N/D       | N/D   | N/D     |  |
| CBG                | 10 PPM | N/D       | N/D   | N/D     |  |
| CBGA               | 20 PPM | N/D       | N/D   | N/D     |  |
| D8-THC             | 10 PPM | N/D       | N/D   | N/D     |  |
| THCV               | 10 PPM | N/D       | N/D   | N/D     |  |
| TOTAL D9-THC       |        | N/D       | N/D   | N/D     |  |
| TOTAL CBD*         |        | 0.366%    | 3.659 | 12.4    |  |
| TOTAL CANNABINOIDS |        | 0.366%    | 3.659 | 12.4    |  |

1 unit = 3.4 grams per unit x Cannabinoid concentration

Reporting Limit 10 ppm \*Total CBD = CBD + CBDA x 0.877 N/D - Not Detected, B/LOQ - Below Limit of Quantification

Dr. Andrew Hall, Ph.D., Chief Scientific Officer