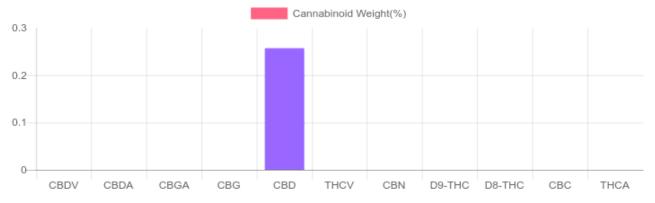

## Sample

N/D D9-THC 0.257% Total CBD

308.8 mg Cannabinoids per 308.8 mg CBD per

1 unit = 120 grams per unit x Cannabinoid concentration

## **Cannabinoids Test**

SHIMADZU INTEGRATED UPLC-PDA GSL SOP 400

UPLOADED: 02/10/2021 09:11:02

| Cannabinoids       | LOQ    | weight(%) | mg/g  | mg/unit |
|--------------------|--------|-----------|-------|---------|
| D9-THC             | 10 PPM | N/D       | N/D   | N/D     |
| THCA               | 10 PPM | N/D       | N/D   | N/D     |
| CBD                | 10 PPM | 0.257%    | 2.573 | 308.8   |
| CBDA               | 20 PPM | N/D       | N/D   | N/D     |
| CBDV               | 20 PPM | N/D       | N/D   | N/D     |
| CBC                | 10 PPM | N/D       | N/D   | N/D     |
| CBN                | 10 PPM | N/D       | N/D   | N/D     |
| CBG                | 10 PPM | N/D       | N/D   | N/D     |
| CBGA               | 20 PPM | N/D       | N/D   | N/D     |
| D8-THC             | 10 PPM | N/D       | N/D   | N/D     |
| THCV               | 10 PPM | N/D       | N/D   | N/D     |
| TOTAL D9-THC       |        | N/D       | N/D   | N/D     |
| TOTAL CBD*         |        | 0.257%    | 2.573 | 308.8   |
| TOTAL CANNABINOIDS |        | 0.257%    | 2.573 | 308.8   |